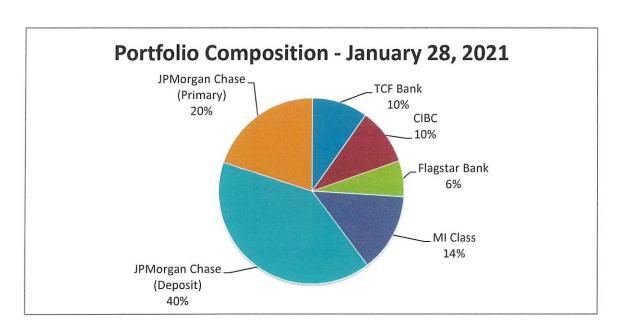

| FUND |

City of Plymouth Summary - Cash, Securities & CD's January 28, 2021

| Institution              | Bauer Rating | % Invested | Amount              |
|--------------------------|--------------|------------|---------------------|
| TCF Bank                 | 4            | 10%        | \$<br>2,500,000.00  |
| CIBC                     | 5            | 10%        | \$<br>2,500,000.00  |
| Flagstar Bank            | 4            | 6%         | \$<br>1,600,000.00  |
| MI Class                 | AAAm         | 14%        | \$<br>3,497,985.34  |
| JPMorgan Chase (Deposit) | 5            | 40%        | \$<br>10,256,568.67 |
| JPMorgan Chase (Primary) | 5            | 20%        | \$<br>5,084,361.51  |
|                          |              | 100%       | \$<br>25,438,915.52 |



<sup>\*</sup>This report is in compliance with Public Act 20 quarterly investment reporting

### REVENUE AND EXPENDITURE REPORT FOR CITY OF PLYMOUTH

Page: 1/36

| PERIOD  |
|---------|
| ENDING  |
| 12/31/2 |
| 020     |

| Dept 005 - CHARGES FOR SERVICES  101-005-583.000                                                                                              | Total Dept 004 - STATE SHARED REVENUES | Dept 004 - STATE SHARED REVENUES  101-004-573.000                            | Total Dept 003 - FEDERAL GRANTS | Dept 003 FEDERAL GRANTS 101-003-531.000 | Total Dept 002 - LICENSES & PERMITS | Dept 002 - LICENSES & PERMITS 101-002-476.000 PERMITS/NON-BUSINESS LI 101-002-476.100 GOING OUT OF BUSINESS | Total Dept 001 - PROPERTY TAXES | Fund 101 - GENERAL FUND  Revenues  Dept 001 - PROPE