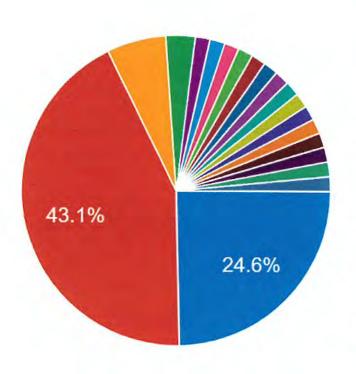

## **Fire Inspection Report**

| la service e   |                                          |                                                         |                                                                                                                                                 |                                                                                                                           |                                                                                                                                                                                                                                                                                  |
|----------------|------------------------------------------|---------------------------------------------------------|-------------------------------------------------------------------------------------------------------------------------------------------------|---------------------------------------------------------------------------------------------------------------------------|----------------------------------------------------------------------------------------------------------------------------------------------------------------------------------------------------------------------------------------------------------------------------------|
| <u>January</u> | February                                 | March                                                   | Quarterly 1                                                                                                                                     | April                                                                                                                     | Total                                                                                                                                                                                                                                                                            |
| 44             | 7                                        | 19                                                      | 70                                                                                                                                              | 8                                                                                                                         | 78                                                                                                                                                                                                                                                                               |
| 4              | 1                                        | 5                                                       | 10                                                                                                                                              | 0                                                                                                                         | 10                                                                                                                                                                                                                                                                               |
| 0              | 1                                        | 0                                                       | 1                                                                                                                                               | 0                                                                                                                         | 1                                                                                                                                                                                                                                                                                |
| 0              | 28                                       | 76                                                      | 104                                                                                                                                             | 35                                                                                                                        | 139                                                                                                                                                                                                                                                                              |
| 0              | 0                                        | 5                                                       | 5                                                                                                                                               | 1                                                                                                                         | 6                                                                                                                                                                                                                                                                                |
| 48             | 37                                       | 105                                                     | 190                                                                                                                                             | 44                                                                                                                        | 234                                                                                                                                                                                                                                                                              |
|                |                                          |                                                         |                                                                                                                                                 |                                                                                                                           |                                                                                                                                                                                                                                                                                  |
|                | Ins                                      | pections By (                                           | City                                                                                                                                            |                                                                                                                           |                                                                                                                                                                                                                                                                                  |
| January        | February                                 | March                                                   | Quarterly 1                                                                                                                                     | April                                                                                                                     | Total                                                                                                                                                                                                                                                                            |
| 4              | 1                                        | 10                                                      | 15                                                                                                                                              | 1                                                                                                                         | 16                                                                                                                                                                                                                                                                               |
| 44             | 36                                       | 95                                                      | 175                                                                                                                                             | 43                                                                                                                        | 218                                                                                                                                                                                                                                                                              |
|                |                                          |                                                         |                                                                                                                                                 |                                                                                                                           |                                                                                                                                                                                                                                                                                  |
| langer         |                                          |                                                         |                                                                                                                                                 | Anuil                                                                                                                     | Total                                                                                                                                                                                                                                                                            |
|                |                                          |                                                         |                                                                                                                                                 |                                                                                                                           | Total                                                                                                                                                                                                                                                                            |
| 45             | 33                                       | 67                                                      | 145                                                                                                                                             | /                                                                                                                         | 152                                                                                                                                                                                                                                                                              |
|                | 4<br>0<br>0<br>0<br>48<br><u>January</u> | 4 1 0 1 0 28 0 0 48 37  Ins  January February 4 1 44 36 | 4 1 0 0 1 0 0 28 76 0 0 5  48 37 105  Inspections By C  January February March 4 1 10 44 36 95  Inspections By T  January February March  March | 1   5   10     0   1   0   1     0   28   76   104     0   0   5   5     48   37   105   190          Inspections By City | 1   5   10   0     0   1   0   1   0     0   28   76   104   35     0   0   5   5   1     48   37   105   190   44     .                   4   1   10   15   1     44   36   95   175   43     Inspections By Type   January   February   Mairch   Quarterly 1   April     April |

## **Inspection Outcome**

- Pass
- Fail
- Occupancy Inspection & measuremen...
- Follow up and check for Gas Pump Ex...
- Occupancy Inspection & measuremen...
- Final of alarm system W/Samhat
- Follow up with building Safety persons...
- Occupancy Inspection & measuremen...
- Not called for service yet.
- closed, second visit
- Occupancy Only
- Mtg with John Buzuvis Plymouth Occu...
- 🧶 Followed up on Propane tank storage...
- Provide Occupancy paperwork to Paul...
- Final inspection, provided assistance t...
- Complaint received about heaters on...
- Occupancy Measurement for each room
- New Fire Inspector Training & training on Inspection apps, preplan software.
   Assist FM Samhat in the field with compliance issues at Liquor License establishments.
- Assist in training LT Rice