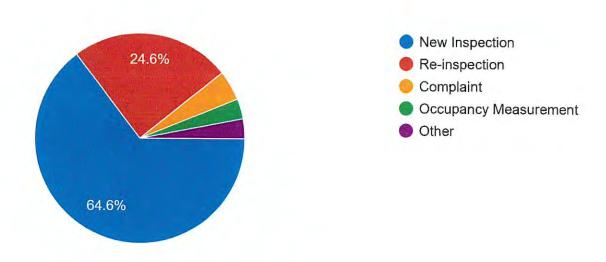

## **Fire Inspection Report**

| la service e   |                                          |                                                         |                                                                                                                                                 |                                                                                                                           |                                                                                                                                                                                                                                                                                  |
|----------------|------------------------------------------|---------------------------------------------------------|-------------------------------------------------------------------------------------------------------------------------------------------------|---------------------------------------------------------------------------------------------------------------------------|----------------------------------------------------------------------------------------------------------------------------------------------------------------------------------------------------------------------------------------------------------------------------------|
| <u>January</u> | February                                 | March                                                   | Quarterly 1                                                                                                                                     | April                                                                                                                     | Total                                                                                                                                                                                                                                                                            |
| 44             | 7                                        | 19                                                      | 70                                                                                                                                              | 8                                                                                                                         | 78                                                                                                                                                                                                                                                                               |
| 4              | 1                                        | 5                                                       | 10                                                                                                                                              | 0                                                                                                                         | 10                                                                                                                                                                                                                                                                               |
| 0              | 1                                        | 0                                                       | 1                                                                                                                                               | 0                                                                                                                         | 1                                                                                                                                                                                                                                                                                |
| 0              | 28                                       | 76                                                      | 104                                                                                                                                             | 35                                                                                                                        | 139                                                                                                                                                                                                                                                                              |
| 0              | 0                                        | 5                                                       | 5                                                                                                                                               | 1                                                                                                                         | 6                                                                                                                                                                                                                                                                                |
| 48             | 37                                       | 105                                                     | 190                                                                                                                                             | 44                                                                                                                        | 234                                                                                                                                                                                                                                                                              |
|                |                                          |                                                         |                                                                                                                                                 |                                                                                                                           |                                                                                                                                                                                                                                                                                  |
|                | Ins                                      | pections By (                                           | City                                                                                                                                            |                                                                                                                           |                                                                                                                                                                                                                                                                                  |
| January        | February                                 | March                                                   | Quarterly 1                                                                                                                                     | April                                                                                                                     | Total                                                                                                                                                                                                                                                                            |
| 4              | 1                                        | 10                                                      | 15                                                                                                                                              | 1                                                                                                                         | 16                                                                                                                                                                                                                                                                               |
| 44             | 36                                       | 95                                                      | 175                                                                                                                                             | 43                                                                                                                        | 218                                                                                                                                                                                                                                                                              |
|                |                                          |                                                         |                                                                                                                                                 |                                                                                                                           |                                                                                                                                                                                                                                                                                  |
| langer         |                                          |                                                         |                                                                                                                                                 | Anuil                                                                                                                     | Total                                                                                                                                                                                                                                                                            |
|                |                                          |                                                         |                                                                                                                                                 |                                                                                                                           | Total                                                                                                                                                                                                                                                                            |
| 45             | 33                                       | 67                                                      | 145                                                                                                                                             | /                                                                                                                         | 152                                                                                                                                                                                                                                                                              |
|                | 4<br>0<br>0<br>0<br>48<br><u>January</u> | 4 1 0 1 0 28 0 0 48 37  Ins  January February 4 1 44 36 | 4 1 0 0 1 0 0 28 76 0 0 5  48 37 105  Inspections By C  January February March 4 1 10 44 36 95  Inspections By T  January February March  March | 1   5   10     0   1   0   1     0   28   76   104     0   0   5   5     48   37   105   190          Inspections By City | 1   5   10   0     0   1   0   1   0     0   28   76   104   35     0   0   5   5   1     48   37   105   190   44     .                   4   1   10   15   1     44   36   95   175   43     Inspections By Type   January   February   Mairch   Quarterly 1   April     April |

### **Inspection Categories**