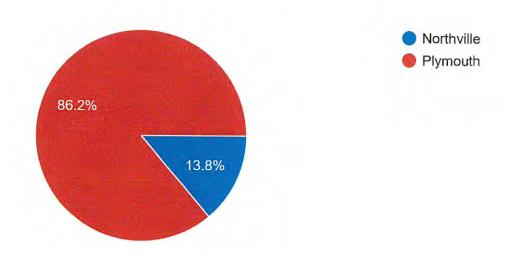

## **Fire Inspection Report**

| la service e   |                                          |                                                         |                                                                                                                                                 |                                                                                                                           |                                                                                                                                                                                                                                                                                  |
|----------------|------------------------------------------|---------------------------------------------------------|-------------------------------------------------------------------------------------------------------------------------------------------------|---------------------------------------------------------------------------------------------------------------------------|----------------------------------------------------------------------------------------------------------------------------------------------------------------------------------------------------------------------------------------------------------------------------------|
| <u>January</u> | February                                 | March                                                   | Quarterly 1                                                                                                                                     | April                                                                                                                     | Total                                                                                                                                                                                                                                                                            |
| 44             | 7                                        | 19                                                      | 70                                                                                                                                              | 8                                                                                                                         | 78                                                                                                                                                                                                                                                                               |
| 4              | 1                                        | 5                                                       | 10                                                                                                                                              | 0                                                                                                                         | 10                                                                                                                                                                                                                                                                               |
| 0              | 1                                        | 0                                                       | 1                                                                                                                                               | 0                                                                                                                         | 1                                                                                                                                                                                                                                                                                |
| 0              | 28                                       | 76                                                      | 104                                                                                                                                             | 35                                                                                                                        | 139                                                                                                                                                                                                                                                                              |
| 0              | 0                                        | 5                                                       | 5                                                                                                                                               | 1                                                                                                                         | 6                                                                                                                                                                                                                                                                                |
| 48             | 37                                       | 105                                                     | 190                                                                                                                                             | 44                                                                                                                        | 234                                                                                                                                                                                                                                                                              |
|                |                                          |                                                         |                                                                                                                                                 |                                                                                                                           |                                                                                                                                                                                                                                                                                  |
|                | Ins                                      | pections By (                                           | City                                                                                                                                            |                                                                                                                           |                                                                                                                                                                                                                                                                                  |
| January        | February                                 | March                                                   | Quarterly 1                                                                                                                                     | April                                                                                                                     | Total                                                                                                                                                                                                                                                                            |
| 4              | 1                                        | 10                                                      | 15                                                                                                                                              | 1                                                                                                                         | 16                                                                                                                                                                                                                                                                               |
| 44             | 36                                       | 95                                                      | 175                                                                                                                                             | 43                                                                                                                        | 218                                                                                                                                                                                                                                                                              |
|                |                                          |                                                         |                                                                                                                                                 |                                                                                                                           |                                                                                                                                                                                                                                                                                  |
| langer         |                                          |                                                         |                                                                                                                                                 | Anuil                                                                                                                     | Total                                                                                                                                                                                                                                                                            |
|                |                                          |                                                         |                                                                                                                                                 |                                                                                                                           | Total                                                                                                                                                                                                                                                                            |
| 45             | 33                                       | 67                                                      | 145                                                                                                                                             | /                                                                                                                         | 152                                                                                                                                                                                                                                                                              |
|                | 4<br>0<br>0<br>0<br>48<br><u>January</u> | 4 1 0 1 0 28 0 0 48 37  Ins  January February 4 1 44 36 | 4 1 0 0 1 0 0 28 76 0 0 5  48 37 105  Inspections By C  January February March 4 1 10 44 36 95  Inspections By T  January February March  March | 1   5   10     0   1   0   1     0   28   76   104     0   0   5   5     48   37   105   190          Inspections By City | 1   5   10   0     0   1   0   1   0     0   28   76   104   35     0   0   5   5   1     48   37   105   190   44     .                   4   1   10   15   1     44   36   95   175   43     Inspections By Type   January   February   Mairch   Quarterly 1   April     April |

## **Inspections By City**

Serving the cities of Northville and Plymouth