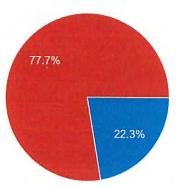

## 2021 FIRST QUARTER RUN VOLUME REPORT

| FULL DEPT. | 2021 | 2020 | % CHANGE (2021/2020) | 2019 | % CHANGE (2020/2019) |
|------------|------|------|----------------------|------|----------------------|
| TOTAL RUNS | 311  | 375  | 17.1%                | 424  | 11.6%                |
| MEDICAL    | 229  | 276  | 17%                  | 289  | 4.4%                 |
| FIRE/OTHER | 82   | 99   | 17.2%                | 135  | 26.7%                |

| FULL DEPT.      | 2021  | 2020  | 2019  |
|-----------------|-------|-------|-------|
| PERCENT MEDICAL | 73.6% | 73.6% | 68.2% |
| PERCENT OTHER   | 26.4% | 26.4% | 31.8% |

| STATION 1  | 2021           | 2020           | % CHANGE (2021/2020) | 2019           | % CHANGE (2020/2019) |
|------------|----------------|----------------|----------------------|----------------|----------------------|
| TOTAL RUNS | 116<br>(37.3%) | 155<br>(41.3%) | 25.2%                | 167<br>(39.4%) | 7.2%                 |
| MEDICAL    | 79             | 100            | 21%                  | 102            | 2%                   |
| FIRE/OTHER | 37             | 55             | 32.7%                | 65             | 15.4%                |