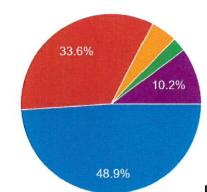

## Fire Inspection Report 2021

#### **Inspections Per Inspector**

|                   |            |     |     |           | - Sec. 20. 27 |          |         |           | No. |     |     |           |     | 1   |     |           |       |
|-------------------|------------|-----|-----|-----------|---------------|----------|---------|-----------|-----|-----|-----|-----------|-----|-----|-----|-----------|-------|
| Inspector         | Jan        | Feb | Mar | <u>Q1</u> | Apr           | May      | Jun     | <u>Q2</u> | Jul | Aug | Sep | <u>Q3</u> | Oct | Nov | Dec | <u>Q4</u> | Total |
| Prieur            | 44         | 7   | 19  | 70        | 11            | 7        | 29      | 47        | 22  | 40  | 7   | 69        | 9   | 17  | 4   | 30        | 216   |
| O'Donnell         | 4          | 1   | 5   | 10        | 0             | 0        | 1       | 1         | 5   | 0   | 0   | 5         | 1   | 1   | 0   | 2         | 18    |
| M. Davison        | 0          | 1   | 0   | 1         | 0             | 0        | 0       | 0         | 0   | 0   | 0   | 0         | 0   | 0   | 0   | 0         | 1     |
| Lt Rice           | 0          | 28  | 76  | 104       | 54            | 14       | 78      | 146       | 77  | 108 | 32  | 217       | 61  | 67  | 69  | 197       | 664   |
| Perchman          | 0          | 0   | 5   | 5         | 6             | 6        | 9       | 21        | 4   | 6   | 2   | 12        | 3   | 0   | 0   | 3         | 41    |
| Total Inspections | 48         | 37  | 105 | 190       | 71            | 27       | 117     | 215       | 108 | 154 | 41  | 303       | 74  | 85  | 73  | 232       | 940   |
|                   |            |     |     |           | In            | spection | ns By C | City      |     |     |     |           |     |     |     |           |       |
| City              | <u>Jan</u> | Feb | Mar | <u>Q1</u> | Apr           | May      | Jun     | <u>Q2</u> | Jul | Aug | Sep | <u>Q3</u> | Oct | Nov | Dec | <u>Q4</u> | Total |
| Northville        | 4          | 1   | 10  | 15        | 6             | 6        | 10      | 22        | 9   | 6   | 2   | 17        | 4   | 1   | 0   | 5         | 59    |
| Plymouth          | 44         | 36  | 95  | 175       | 65            | 21       | 107     | 193       | 99  | 148 | 39  | 286       | 70  | 84  | 73  | 227       | 881   |
|                   |            |     |     |           | I             | nspectio | on Type | es        |     |     |     |           |     |     |     |           |       |
|                   | Jan        | Feb | Mar | <u>Q1</u> | Apr           | May      | Jun     | <u>Q2</u> | Jul | Aug | Sep | <u>Q3</u> | Oct | Nov | Dec | <u>Q4</u> | Total |
| New Inspections   | 45         | 33  | 67  | 145       | 13            | 18       | 85      | 116       | 27  | 80  | 11  | 118       | 14  | 56  | 29  | 99        | 478   |
| Re-Inspections    | 2          | 4   | 37  | 43        | 58            | 8        | 32      | 98        | 76  | 59  | 27  | 162       | 59  | 30  | 43  | 132       | 435   |