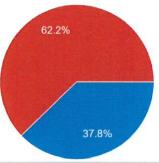

## Training Report 2021

Total Training Sessions: 241

Individual/Outside Training: 62.2%

Scheduled Dept Training: 37.8%

|                            | Jan | Feb | Mar | Q1   | Apr | May | Jun | Q 2  | Jul | Aug | Sep | Q 3 | Oct | Nov | Dec | Q 4 | YTD Total |
|----------------------------|-----|-----|-----|------|-----|-----|-----|------|-----|-----|-----|-----|-----|-----|-----|-----|-----------|
|                            |     |     |     |      |     |     |     |      |     |     |     |     |     |     |     |     |           |
| Thurs Training Hrs         | 375 | 377 | 318 | 1070 | 381 | 347 | 312 | 1040 | 349 | 231 | 321 | 901 | 281 | 256 | 170 | 707 | 3718      |
| Sessions                   | 5   | 7   | 7   | 19   | 10  | 8   | 7   | 25   | 10  | 8   | 9   | 27  | 8   | 6   | 6   | 20  | 91        |
|                            |     |     |     |      |     |     |     |      |     |     |     |     |     |     |     |     |           |
| Individual Training<br>Hrs | 56  | 348 | 79  | 483  | 496 | 231 | 34  | 761  | 16  | 64  | 60  | 140 | 16  | 13  | 91  | 120 | 1504      |
| Sessions                   | 6   | 10  | 16  | 32   | 13  | 6   | 5   | 24   | 3   | 8   | 7   | 18  | 4   | 4   | 5   | 13  | 87        |
| Outside Training Hrs       | 103 | 81  | 199 | 383  | 100 | 56  | 17  | 173  | 2   | 0   | 45  | 47  | 8   | 0   | 0   | 8   | 611       |
| Sessions                   | 9   | 11  | 24  | 44   | 11  | 3   | 3   | 17   | 1   | 0   | 3   | 4   | 1   | 0   | 0   | 1   | 66        |
| USAR Training Hrs          | 16  | 16  | 8   | 40   | 16  | 58  | 12  | 86   | 0   | 8   | 6   | 14  | 8   | 0   | 8   | 16  | 156       |
| Sessions                   | 1   | 1   | 1   | 3    | 1   | 3   | 1   | 5    | 0   | 1   | 1   | 2   | 1   | 0   | 1   | 2   | 12        |
| HazMat Training Hrs        | 20  | 15  | 17  | 52   | 8   | 8   | 21  | 37   | 6   | 15  | 37  | 58  | 8   | 5   | 6   | 19  | 166       |
| Sessions                   | 3   | 3   | 2   | 8    | 1   | 1   | 3   | 5    | 1   | 2   | 4   | 7   | 1   | 1   | 1   | 3   | 23        |