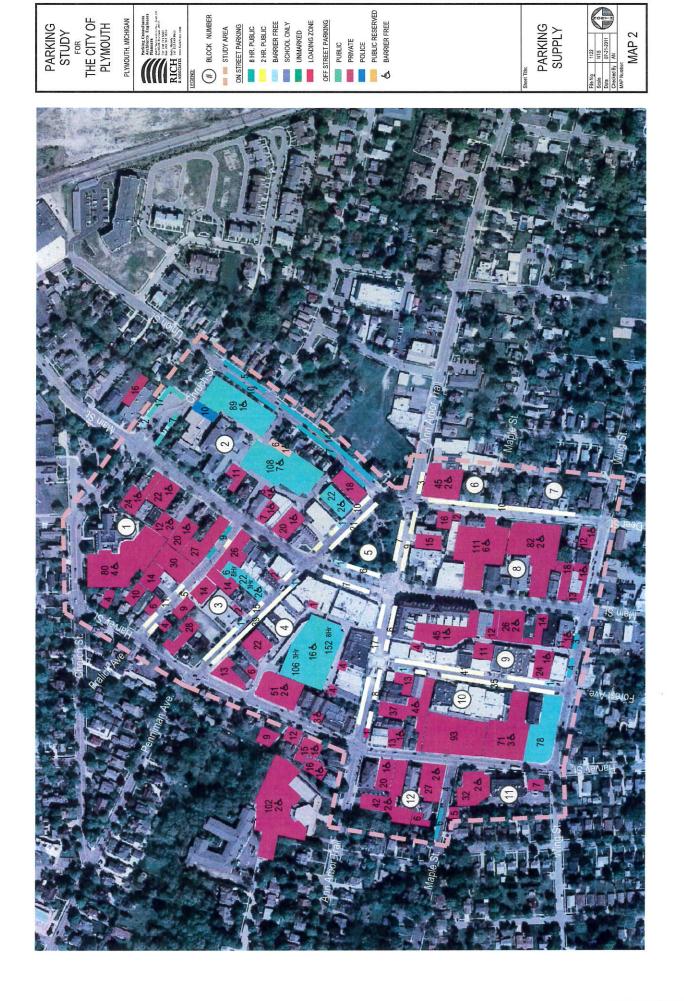

cost of taking 20 parking spaces out of paid parking rotation for approximately six months each year results in a decrease of approximately \$15,600 annually at \$1/hour for paid parking.

# Recommendation

The administration recommends that the City Commission choose an option from above, or some combination thereof, and direct the administration to develop a implementation plan for that option(s). There will be more decisions to be made in terms of parking policy, time limits, marketing of any changes to the parking system as well as signage. Those additional costs will be based on the option(s) chosen by the City Commission.

I am available to answer any questions you may have in advance of the meeting.

<sup>\*\*</sup>Estimated Net Revenue over 10 years=\$1,717,457

# PARKING SUPPLY



# **ESTIMATED REVENUE AND COSTS**

#### City of Plymouth On-Street and Off-Street Kiosks (with LPR System) Revenues vs. Expenses

|                    |                                                                | Year                 | Year<br>2            | Year<br>3            | Year<br>4            | Year<br>5             | Year<br>6             | Year<br>7             | Year<br>8             | Year<br>9             | Year<br>10            |
|--------------------|----------------------------------------------------------------|----------------------|----------------------|----------------------|----------------------|-----------------------|-----------------------|-----------------------|-----------------------|-----------------------|-----------------------|
|