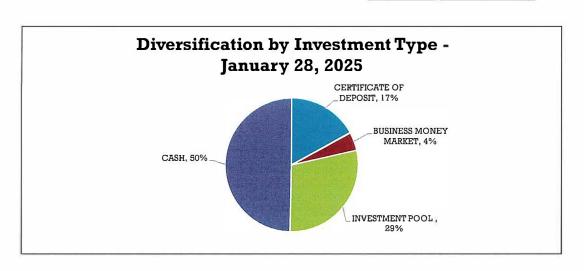

| 100%       | \$<br>24,138,588.10 |



Summary - Investment Type January 28, 2025

| Investment Type        | Avg. Rating | Avg. Term | % Invested | Amount              |
|------------------------|-------------|-----------|------------|---------------------|
| CERTIFICATE OF DEPOSIT | 4           | 318.2     | 17%        | \$<br>4,100,000.00  |
| BUSINESS MONEY MARKET  | 5           | Overnight | 4%         | \$<br>1,076,833.18  |
| INVESTMENT POOL        | AAA         | Overnight | 29%        | \$<br>6,953,358.74  |
| CASH                   | 4           | Daily     | 50%        | \$<br>12,008,396.18 |
|                        |             |           |            |                     |
|                        |             |           | 100%       | \$<br>24,138,588.10 |



<sup>\*</sup>This report is in compliance with Public Act 20 quarterly investment reporting

| GL Number De               | escription                                                    | YTD Balance<br>12/31/2023<br>Norm (Abnorm) | End Balance<br>06/30/2024 | 24-25<br>Original<br>Budget | 24-25<br>Amended<br>Budget | YTD Balance<br>12/31/2024<br>Norm (Abnorm) | Activity For<br>12/31/2024<br>Incr (Decr) | % Bdgt<br>Used  |
|----------------------------|---------------------------------------------------------------|--------------------------------------------|---------------------------|-----------------------------|----------------------------|--------------------------------------------|-------------------------------------------|-----------------|
| Fund: 101 GENERAL          | EUND