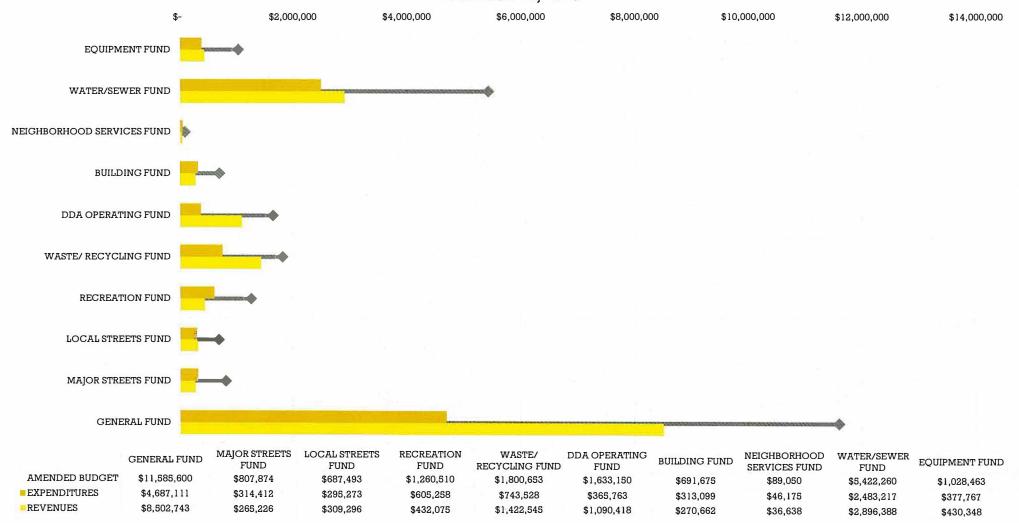

: #661                  |           |            |            |            |            |            |                |
| Miscellaneous                             | 789,989   | 150        | 7,600      |            |            | 7,750      | 797,739        |
| Contingency                               | 316,709   | 54,850     | 14         |            |            | 54,850     | 371,559        |
| TOTAL EXPENDITURES                        | 1,106,698 | 55,000     | 7,600      | 78         | ia l       | 62,600     | 1,169,298      |

# CITY OF PLYMOUTH REVENUES, EXPENDITURES & CHANGES IN FUND EQUITY (Green) UNAUDITED - YEAR ENDED JUNE 30, 2025 DECEMBER, 2024



# CITY OF PLYMOUTH REVENUES, EXPENDITURES & CHANGES IN FUND EQUITY (Yellow) UNAUDITED - YEAR ENDED JUNE 30, 2024 DECEMBER, 2023



City of Plymouth Summary - Cash, Securities & CD's January 28, 2025

| Institution              | <b>Bauer Rating</b> | Inv. Type  | % Invested | Amount              |
|--------------------------|---------------------|------------|------------|---------------------|
| CIBC Bank                | 5                   | CD         | 10%        | \$<br>2,500,000.00  |
| Flagstar Bank            | 3                   | CD         | 7%         | \$<br>1,600,000.00  |
| Community Financial      | 5                   | Mon. Mrkt. | 4%         | \$<br>1,076,833.18  |
| MI Class                 | AAAm                | Inv. Pool  | 18%        | \$<br>4,235,039.63  |
| MI Class EDGE            | AAAf/S1             | Inv. Pool  | 11%        | \$<br>2,718,319.11  |
| JPMorgan Chase (Deposit) | 4