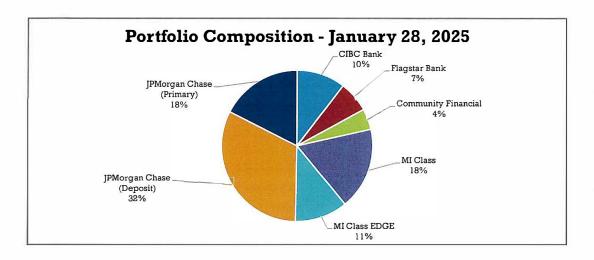

-----|
| CIBC Bank                | 5                   | CD         | 10%        | \$<br>2,500,000.00  |
| Flagstar Bank            | 3                   | CD         | 7%         | \$<br>1,600,000.00  |
| Community Financial      | 5                   | Mon. Mrkt. | 4%         | \$<br>1,076,833.18  |
| MI Class                 | AAAm                | Inv. Pool  | 18%        | \$<br>4,235,039.63  |
| MI Class EDGE            | AAAf/S1             | Inv. Pool  | 11%        | \$<br>2,718,319.11  |
| JPMorgan Chase (Deposit) | 4                   | Cash       | 32%        | \$<br>7,774,280.31  |
| JPMorgan Chase (Primary) | 4                   | Cash       | 18%        | \$<br>4,234,115.87  |
|                          |                     |            | 100%       | \$<br>24,138,588.10 |



Summary - Investment Type January 28, 2025

| Investment Type        | Avg. Rating | Avg. Term | % Invested | Amount              |
|------------------------|-------------|-----------|------------|---------------------|
| CERTIFICATE OF DEPOSIT | 4           | 318.2     | 17%        | \$<br>4,100,000.00  |
| BUSINESS MONEY MARKET  | 5           | Overnight | 4%         | \$<br>1,076,833.18  |
| INVESTMENT POOL        | AAA         | Overnight | 29%        | \$<br>6,953,358.74  |
| CASH                   | 4           | Daily     | 50%        | \$<br>12,008,396.18 |
|                        |             |           |            |                     |
|                        |             |           | 100%       | \$<br>24,138,588.10 |



<sup>\*</sup>This report is in compliance with