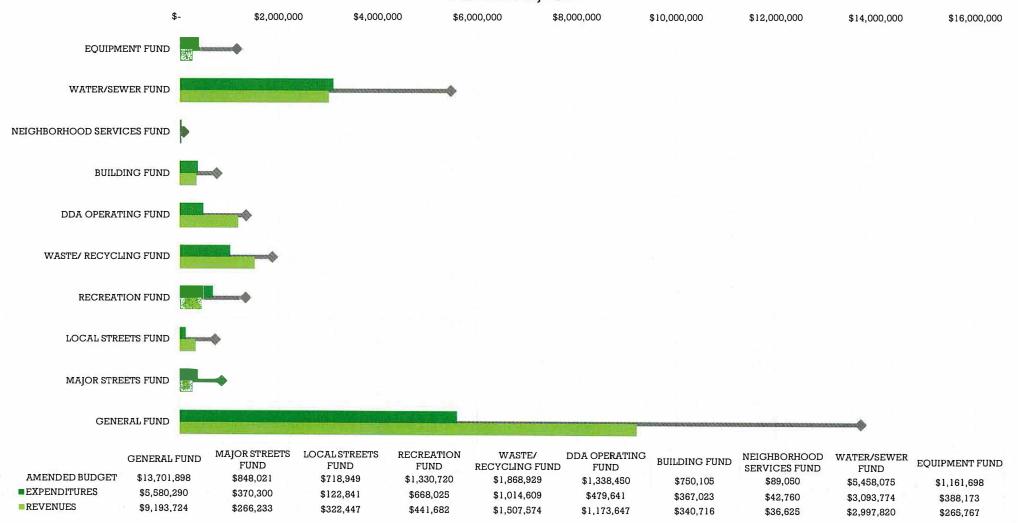

| 1,106,698 | 55,000     | 7,600      | -          | ٠          | 62,600     | 1,169,298      |
| EQUIPMENT FUND EXP: #661                  |           |            |            |            |            |            |                |
| Miscellaneous                             | 789,989   | 150        | 7,600      |            |            | 7,750      | 797,739        |
| Contingency                               | 316,709   | 54,850     | 14         |            |            | 54,850     | 371,559        |
| TOTAL EXPENDITURES                        | 1,106,698 | 55,000     | 7,600      | 78         | ia l       | 62,600     | 1,169,298      |

# CITY OF PLYMOUTH REVENUES, EXPENDITURES & CHANGES IN FUND EQUITY (Green) UNAUDITED - YEAR ENDED JUNE 30, 2025 DECEMBER, 2024



# CITY OF PLYMOUTH REVENUES, EXPENDITURES & CHANGES IN FUND EQUITY (Yellow) UNAUDITED - YEAR ENDED JUNE 30, 2024 DECEMBER, 2023



City of Plymouth Summary - Cash, Securities & CD's January 28, 2025

| Institution              | <b>Bauer Rating</b> | Inv. Type  | % Invested | Amount              |
|--------------------------|---------------------|------------|------------|---------------------|
| CIBC Bank                | 5                   | CD         | 10%        | \$<br>2,500,000.00  |
| Flagstar Bank            | 3                   | CD         | 7%         | \$<br>1,600,000.00  |
| Community Financial      | 5                   | Mon. Mrkt. | 4%         | \$<br>1,076,833.18  |
| MI Class                 | AAAm                | Inv. Pool  | 18%        | \$<br>4,235,039.63  |
| MI